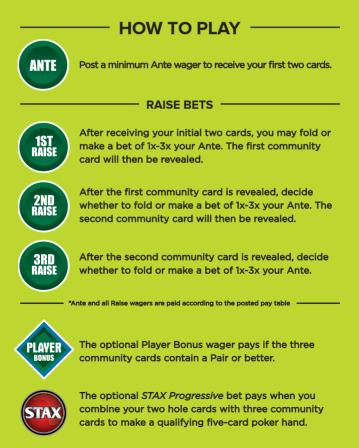

## LOUISIANA STUD

Louisiana Stud is an exciting stud poker game. Players are dealt two cards to combine with three community cards to make a fivecard poker hand. You compete against a pay table, not against the dealer and you win if your hand is a pair of jacks or better. The skill is determining whether to raise or fold after receiving your initial two cards, and again as each community is revealed.